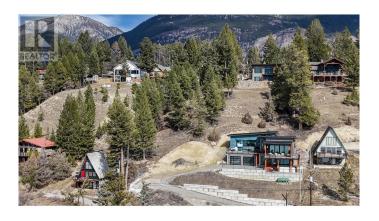

#### \$499,000

0 Bedroom, 0.00 Bathroom, Vacant Land on 0.46 Acres

Windermere, Windermere, British Columbia

Stunning Lake-View Lot in Windermere, BC â€" Build Your Dream Getaway! Don't miss this rare opportunity to own a beautiful lake-view lot in the Baltac area of Windermere! Perfectly positioned to capture breathtaking views of Lake Windermere and the surrounding mountains, this prime piece of land offers the ideal setting for your dream home or vacation retreat. Located in a peaceful and sought-after area of Baltac Beach, this lot provides the perfect location to enjoy easy access to the lake for boating, swimming, and paddleboarding, while being just minutes from Invermere's shops, restaurants, and amenities. Property Highlights; Gorgeous views of Lake Windermere & the Columbia Valley, Prime location â€" close to beaches, golf courses & hiking trails, Spacious lot with endless building potential, Just minutes from world-class skiing at Panorama Resort, A perfect investment for your full-time home or vacation retreat. Whether you envision a modern mountain escape or a cozy cabin getaway, this property offers the perfect backdrop for your next adventure. (id:36535)