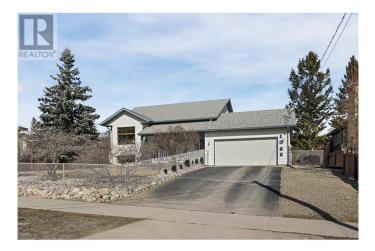

#### \$829,000

4 Bedroom, 3.00 Bathroom, 2,551 sqft Single Family on 0.21 Acres

Invermere, Invermere, British Columbia

Beautifully maintained and upgraded. This spacious 2550sqft 4-bedroom home is located in the heart of Invermere! So conveniently situated close to all you love about the town and walking distance to the summertime Saturday market, public beaches, restaurants, cafes and shoppes, plus all levels of schools, health care services, and more. The bright and open main floor is filled with natural light and features beautiful hardwood floors. 2 bedrooms including a primary bedroom with ensuite, a mudroom and laundry area, and large kitchen with eating nook, built in pantry cabinets, and access to the covered deck and patio area. The lower level has large windows to really let in the sunshine, 2 bedrooms, a full bath, both a large rec. room and games/office area, and a second access to the attached double garage. Updates and improvements include a newer heat pump, shingles, irrigation system, water softener, and some appliances. You will love the huge landscaped and fully fenced yard with covered deck, patio and firepit areas, storage shed and even newer fruit trees! There are plenty of off-street parking options with the double attached garage (with EV charger outlet) and huge driveway for extra vehicles and recreation toys! Wonderful opportunity to own your very own home in a great location with all the amenities you need right at your fingertips! (id:36535)

#### Exterior

| Exterior          | Vinyl siding                             |
|-------------------|------------------------------------------|
| Exterior Features | Landscaped, Level, Underground sprinkler |
| Roof              | Asphalt shingle                          |