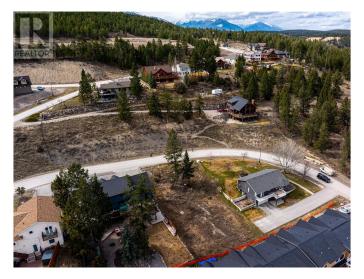

### \$127,000

0 Bedroom, 0.00 Bathroom, Vacant Land on 0.23 Acres

Invermere, Invermere, British Columbia

Stunning ready-to-build lot with breathtaking views of the Rocky Mountains! This gently sloping lot offers an exceptional opportunity to build the mountain home of your dreams. Concept plans for a custom-designed mountain home, tailored specifically for this property, have already been approved by the Building Scheme holder and may be provided upon an accepted offer. Situated in the vibrant community of Invermere, this lot is just a short walk from schools, parks, biking and hiking trails, and offers easy access to downtown Invermere, Lake Windermere, and the incredible Kootenay Mountains. Services are already at the lot line, and with no GST, no building commitment, and no Strata fees, this is the perfect place to bring your vision to life. Price is for land ONLY. Pictures of home are Virtual Renderings. (id:36535)

## **Community Information**

Address 211 Pinetree Road

Subdivision Invermere

City Invermere

State British Columbia

Zip Code V0A1K4