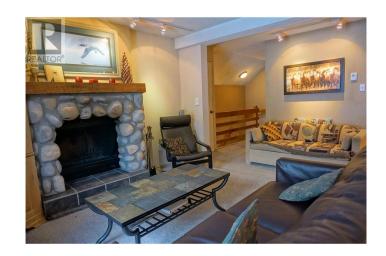

## \$410,000

2 Bedroom, 2.00 Bathroom, 1,040 sqft Single Family on 0.00 Acres

Horsethief Townhomes, Panorama, British Columbia

Welcome to your dream mountain retreat! This beauty 2-bedroom, 2-bathroom condo offers an open-concept living area bathed in natural light. Step onto the deck and take in breathtaking views as you enjoy the sun-soaked ambiance. Inside, you'll find in-suite laundry for your convenience and plenty of space to relax. Nestled in a serene, private location, yet just a stone's throw from the chair lift and hot tubs, this condo offers the perfect blend of tranquility and accessibility. Experience the ultimate mountain lifestyle today! (id:36535)

## Interior

Appliances Refrigerator, Dishwasher, Dryer, Range - Electric, Microwave, Washer

Heating Baseboard heaters

Fireplace Yes

Fireplaces Wood