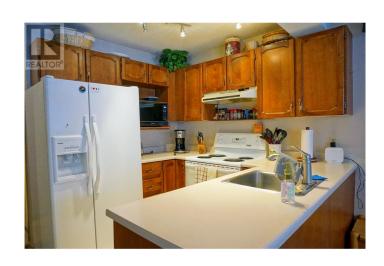

## \$410,000

2 Bedroom, 2.00 Bathroom, 1,040 sqft Single Family on 0.00 Acres

Horsethief Townhomes, Panorama, British Columbia

Welcome to your dream mountain retreat! This beauty 2-bedroom, 2-bathroom condo offers an open-concept living area bathed in natural light. Step onto the deck and take in breathtaking views as you enjoy the sun-soaked ambiance. Inside, you'll find in-suite laundry for your convenience and plenty of space to relax. Nestled in a serene, private location, yet just a stone's throw from the chair lift and hot tubs, this condo offers the perfect blend of tranquility and accessibility. Experience the ultimate mountain lifestyle today! (id:36535)

## Interior

Appliances Refrigerator, Dishwasher, Dryer, Range - Electric, Microwave, Washer

Heating Baseboard heaters

Fireplace Yes

Fireplaces Wood