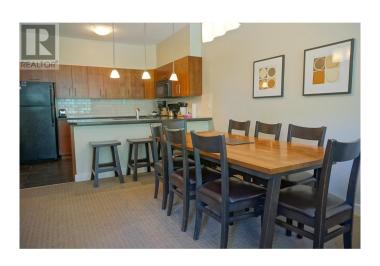

## \$124,900

3 Bedroom, 3.00 Bathroom, 1,212 sqft Single Family on 0.00 Acres

The Lookout, Panorama, British Columbia

Introducing 314 Lookout! Open the door, kick off your boots and descend to the main level, 600 square feet of living area. The open floor plan lends itself enormously to the epic mountain views from the many windows which bring in heaps of natural light. Modern comforts include a half bath, in-suite laundry, full-size appliances and plenty of counter space. Upstairs is 3 large bedrooms and 2 full bathrooms of pure luxury. The location is arguably one the best of all Lookout units offering an unbeatable combination of views and privacy. Book your showing today! (1/4 share ownership) (id:36535)

### Interior

Appliances Refrigerator, Dishwasher, Dryer, Range - Electric, Microwave, Washer

Heating Baseboard heaters

Fireplace Yes
Fireplace Fuel Gas

Fireplace Type Unknown