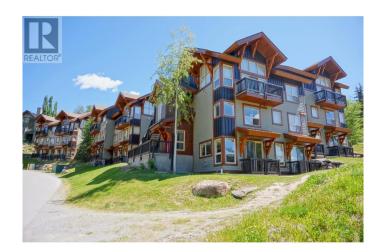

## \$124,900

3 Bedroom, 3.00 Bathroom, 1,212 sqft Single Family on 0.00 Acres

The Lookout, Panorama, British Columbia

Introducing 314 Lookout! Open the door, kick off your boots and descend to the main level, 600 square feet of living area. The open floor plan lends itself enormously to the epic mountain views from the many windows which bring in heaps of natural light. Modern comforts include a half bath, in-suite laundry, full-size appliances and plenty of counter space. Upstairs is 3 large bedrooms and 2 full bathrooms of pure luxury. The location is arguably one the best of all Lookout units offering an unbeatable combination of views and privacy. Book your showing today! (1/4 share ownership) (id:36535)

# **Community Information**

Address 2049 Summit Drive Unit# 314b

Subdivision The Lookout City Panorama

State British Columbia

Zip Code V0A1T0